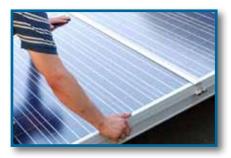

Modules are inserted between parallel horizontal rails. Just place the panel into the top rail, let it slide down and the job is done!

With solutions for pitched roofs, flat roofs, and ground mounts, CreoTecc mounting systems feature the revolutionary AluTec insertion rail, which eliminates the need for clamps and accelerates module installation times. CreoTecc mounting systems are manufactured by Session Solar in the USA. For more information visit www.sessionsolar.com/creotecc