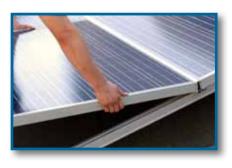

Modules are inserted between parallel horizontal rails. Just place the panel into the top rail, let it slide down and the job is done!

With solutions for pitched roofs, flat roofs, and ground mounts, CreoTecc mounting systems feature the revolutionary AluTec insertion rail, which eliminates the need for clamps and accelerates module installation times. CreoTecc mounting systems are manufactured by Session Solar in the USA. For more information visit www.sessionsolar.com/creotecc