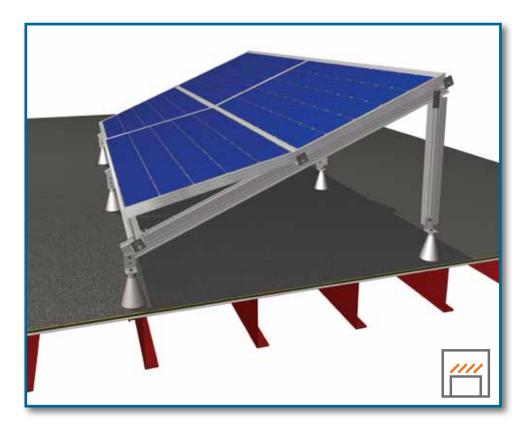

## **FLAT ROOF SOLUTION**

Save time and money with our advanced mounting system—CreoFlex, featuring our AluTec insertion rail. Designed by and for installers, CreoFlex is easy to use and adaptable for onsite configuration. Compatible with all common roof attachments and modules, CreoFlex is manufactured by Session Solar in the USA.

## FEATURES OF CREOFLEX

- Configurable tilt and spacing for all roof conditions
- Longer rail spans reduce costly roof penetrations
- Minimal parts and tools required
- Easy to install, saving both time and labor
- Code compliant—10 year limited warranty